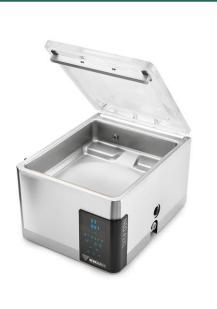

#### DESCRIPTION

Neo 42 represents advanced vacuum packaging technology with additional functionality because of the VacAssist app. Standard equipped with a Busch vacuum pump, Touch control with sensor and special marinating and packaging functions. This table-top model complies with CE standards.

## FEATURES

- Standard with 1 seal bar (front): 420 mm
- Standard double seal (two wires). Optional without extra costs: Cut-off/Wide seal
- Seal bars easily removable for cleaning and maintenance purposes
- Pump capacity: 21 m<sup>3</sup>/h Busch vacuum pump
- Pump maintenance and cleaning program
- Machine cycle: 15-35 sec
- Standard Sensor control: max. 99.8%, for an optimum and consistent vacuum cycle
- Standard Soft Air to protect the product and vacuum bag
- Standard Touch control panel with 20 program memory and Sensor control
- Deep drawn stainless steel vacuum chamber welded to the chassis for more hygiene
- Stainless steel exterior with round edges
- Improved construction of the hinge system: one integrated unit of gas and torsion springs
- New design of transparent lid
- Comes with insert plate for a faster cycle and product adjustment
- VacAssist app for more operational and programming possibilities, available for free in App Store and Google Play Store
- Bluetooth module