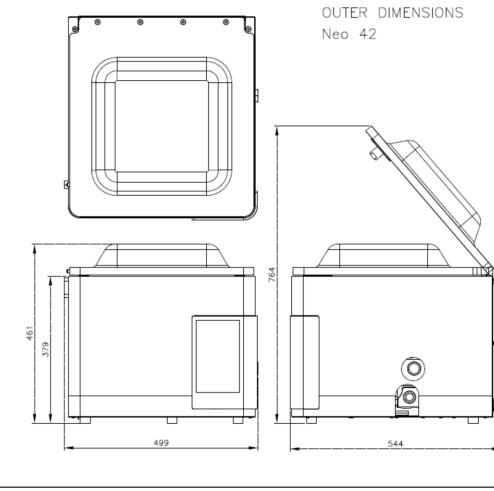

# DIMENSIONS

In mm

|                                                                   |        | Dimensions (mm) |                 |                  |          |            |                |
|-------------------------------------------------------------------|--------|-----------------|-----------------|------------------|----------|------------|----------------|
| Neo 42 370 x 420 x 180 544 x 499 x 461 230V-1-50 21 0,75 - 1,0 64 | Model  | (usable space)  |                 | Voltage*<br>(Hz) | capacity |            | Weight<br>(kg) |
|                                                                   | Neo 42 | 370 x 420 x 180 | 544 x 499 x 461 | 230V-1-50        | 21       | 0,75 - 1,0 | 64             |